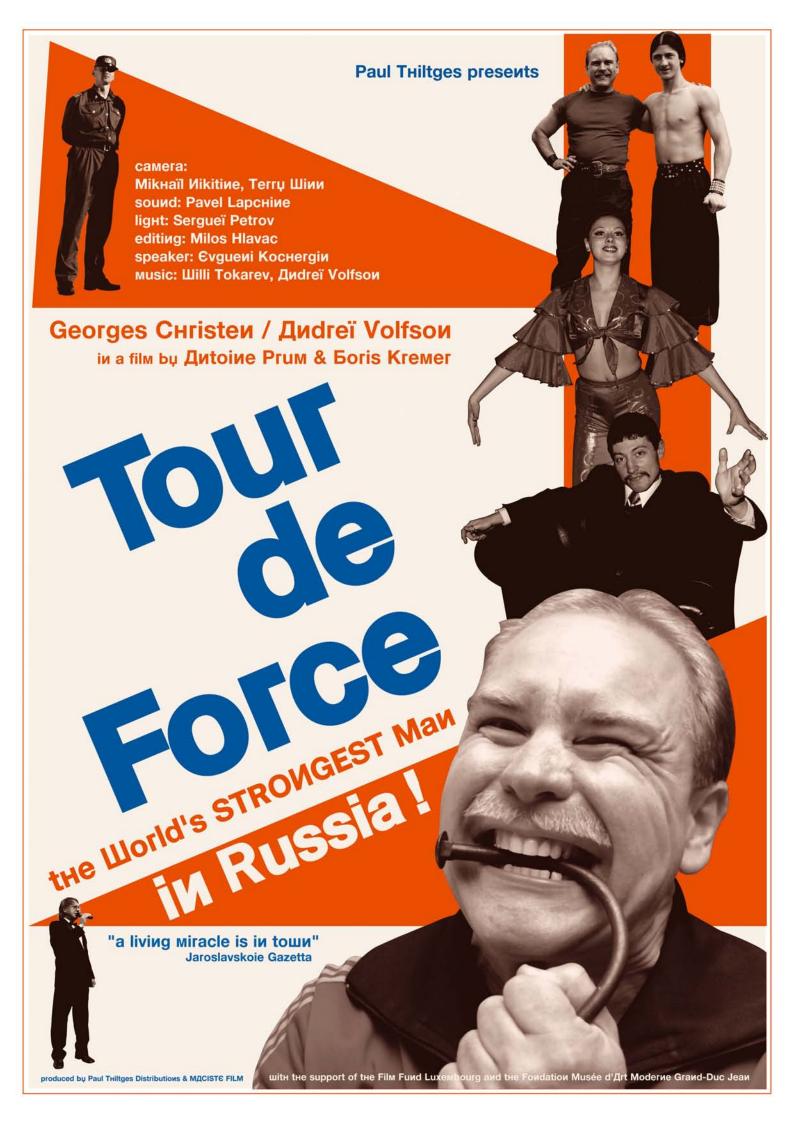

## Tour de Force

## In Russia with the World's Strongest Man

## a film by Antoine PRUM and Boris KREMER

featuring: Georges CHRISTEN & Andreï VOLFSON speaker: Evgueni KOCHERGIN camera: Mikhaïl NIKITINE, Terry WINN

sound: Pavel LAPCHINE light: Sergueï PETROV editing: Milos HLAVAC

music: Willi TOKAREV, Andreï VOLFSON executive production: Andreï TRETIAKOV

producer: Paul THILTGES

Documentary, 80 minutes, colour, 35mm Dolby SRD, original version Russian/French, subtitles available: French or English

For their debut film, directors Antoine Prum and Boris Kremer stuck to the heels of Luxembourg strongman Georges Christen bending, towing and twisting his way through Russia.

Proud holder of 23 Guinness Book World Records in feats of strength - such as bending nails, towing trains, planes, and ships with his teeth, or tearing up the yellow pages - this modern-day gladiator has been touring his unique PowerShow for more than twenty years. Muscles, sweat, and blood make his performing routine a unique mixture of genuine power and vintage-style entertainment, appreciated by audiences the world over. Looking back on an impressive track record, Christen felt the time had come for the ultimate challenge...